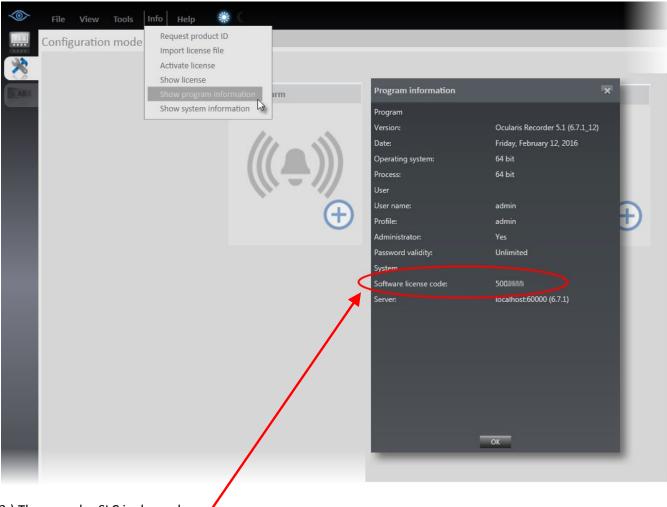

## To locate the SLC for an Ocularis 5 Recording Component

1.) Use the *Ocularis Recorder Manager* to log into the Master Core.

2.) Select the Info menu...Show Program Information

3.) The recorder SLC is shown here.