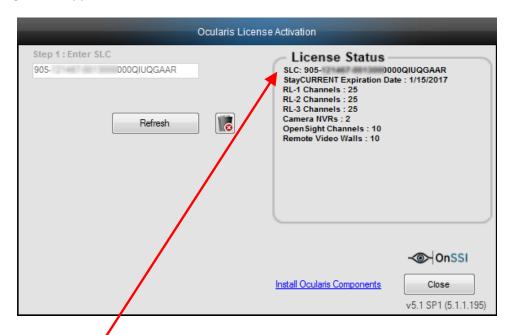

### Option #1 - If you have access to the Ocularis Base computer

1.) On the computer where Ocularis Base is located, launch the *Ocularis License Activation* Application using the desktop icon.

2.) The following screen appears:

The Ocularis SLC is listed here.