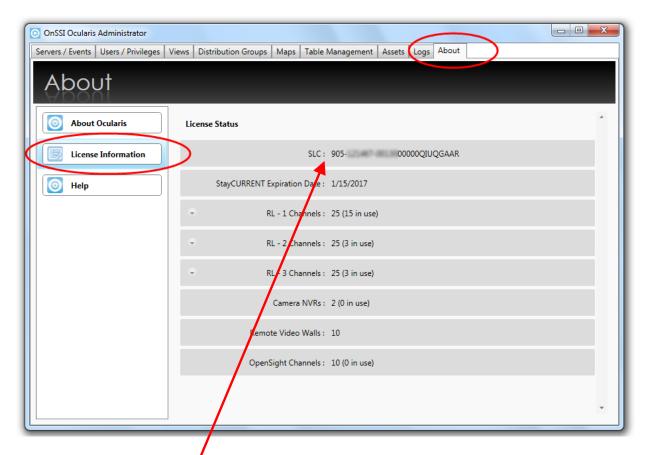

### Option #2 - If you do not have access to the Ocularis Base computer

1.) On a computer with *Ocularis Administrator* installed, open the application and log into the Base.

2.) Click the About Tab. Then License Information.

3.) The Ocularis SLC is shown here.